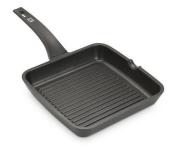

### **OPTIONAL ACCESSORIES**

Induction PRO - Grill pan 8212 000

Induction Pro - Wok pan with flat bottom PRO
8211 000