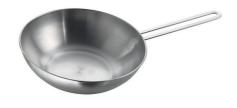

### **OPTIONAL ACCESSORIES**

Induction PRO - Grill pan 8212 000

Induction Pro - Wok pan with flat bottom PRO
8211 000