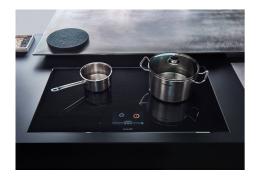

|
| Safety                     | All electric cooker hobs feature the most modern and sophisticated safety protections: Centralised power-off function; Child-proof safety lock; Residual heat warning lights. Induction models feature the following functions: Safety System that turn off the hob in the absence of the pot; Overflow detector that automatically turns off the plate in case of liquid overflow; Automatic deactivation to prevent accidents caused by forgetfulness.                  |

#### **TECHNICAL DATA**



# Foster ==



## FTS - cut out

# FT - cut out





#### **GALLERY**











### **OPTIONAL ACCESSORIES**



Induction PRO - Grill pan 8212 000



Induction Pro - Wok pan with flat bottom PRO
8211 000