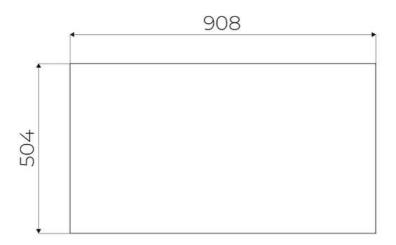

|
| Safety                     | All electric cooker hobs feature the most modern and sophisticated safety protections: Centralised power-off function; Child-proof safety lock; Residual heat warning lights. Induction models feature the following functions: Safety System that turn off the hob in the absence of the pot; Overflow detector that automatically turns off the plate in case of liquid overflow; Automatic deactivation to prevent accidents caused by forgetfulness.                  |

#### **TECHNICAL DATA**



# Foster ==



## FTS - cut out

# FT - cut out





#### **GALLERY**











### **OPTIONAL ACCESSORIES**



Induction PRO - Grill pan 8212 000



Induction Pro - Wok pan with flat bottom PRO
8211 000