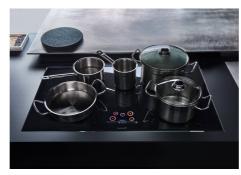

# Piano cottura Infinito

Induction Hobs Code: 7300 002

#### **DETAILS**

| Coloring               | Black                                                      |
|------------------------|------------------------------------------------------------|
| Edge/Installation Type | Bevelled Edge - for flush-mount or over-mount installation |
| Material               | Ceramic glass                                              |
| Special features       | 8 Languages                                                |
| Supply                 | 230 - 380 V (50/60 Hz)                                     |
| Dimensions             | 920 x 520 mm                                               |
| Heating element        | Free zones - up to 6 pans                                  |
| Built-in hole          | View technical data sheet                                  |
| Width                  | 92 cm                                                      |
|                        |                                                            |

#### **GALLERY**