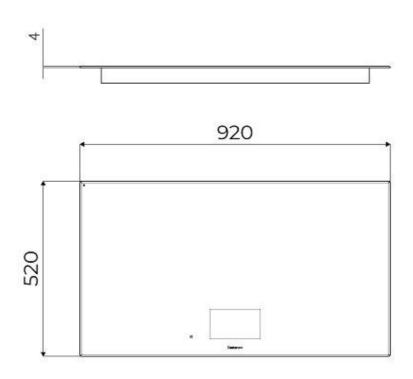

|
| Safety                     | All electric cooker hobs feature the most modern and sophisticated safety protections: Centralised power-off function; Child-proof safety lock; Residual heat warning lights. Induction models feature the following functions: Safety System that turn off the hob in the absence of the pot; Overflow detector that automatically turns off the plate in case of liquid overflow; Automatic deactivation to prevent accidents caused by forgetfulness.                  |

#### **TECHNICAL DATA**



# Foster ==



## FTS - cut out

# FT - cut out





#### **GALLERY**











### **OPTIONAL ACCESSORIES**



Induction PRO - Grill pan 8212 000



Induction Pro - Wok pan with flat bottom PRO
8211 000