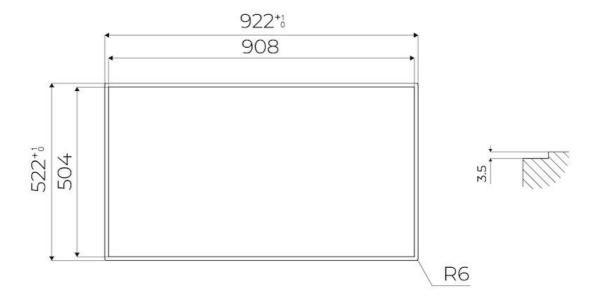

|
| Safety                     | All electric cooker hobs feature the most modern and sophisticated safety protections: Centralised power-off function; Child-proof safety lock; Residual heat warning lights. Induction models feature the following functions: Safety System that turn off the hob in the absence of the pot; Overflow detector that automatically turns off the plate in case of liquid overflow; Automatic deactivation to prevent accidents caused by forgetfulness.                  |

#### **TECHNICAL DATA**



# Foster ==



## FTS - cut out

# FT - cut out





#### **GALLERY**











### **OPTIONAL ACCESSORIES**



Induction PRO - Grill pan 8212 000



Induction Pro - Wok pan with flat bottom PRO
8211 000