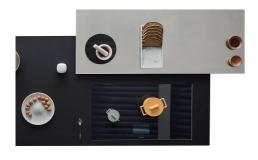

|
| Safety                     | All electric cooker hobs feature the most modern and sophisticated safety protections: Centralised power-off function; Child-proof safety lock; Residual heat warning lights. Induction models feature the following functions: Safety System that turn off the hob in the absence of the pot; Overflow detector that automatically turns off the plate in case of liquid overflow; Automatic deactivation to prevent accidents caused by forgetfulness.                  |

#### **TECHNICAL DATA**



# Foster ==



## FTS - cut out

# FT - cut out





#### **GALLERY**











### **OPTIONAL ACCESSORIES**



Induction PRO - Grill pan 8212 000



Induction Pro - Wok pan with flat bottom PRO
8211 000