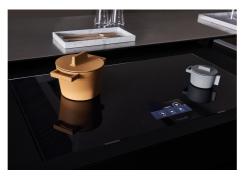

|
| Safety                     | All electric cooker hobs feature the most modern and sophisticated safety protections: Centralised power-off function; Child-proof safety lock; Residual heat warning lights. Induction models feature the following functions: Safety System that turn off the hob in the absence of the pot; Overflow detector that automatically turns off the plate in case of liquid overflow; Automatic deactivation to prevent accidents caused by forgetfulness.                  |

#### **TECHNICAL DATA**



# Foster ==



## FTS - cut out

# FT - cut out





#### **GALLERY**











### **OPTIONAL ACCESSORIES**



Induction PRO - Grill pan 8212 000



Induction Pro - Wok pan with flat bottom PRO
8211 000