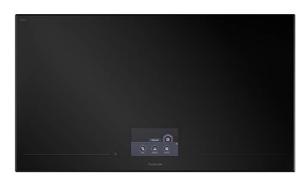

# Piano cottura Infinito

Induction Hobs Code: 7300 002

#### **DETAILS**

| Coloring               | Black                                                      |
|------------------------|------------------------------------------------------------|
| Edge/Installation Type | Bevelled Edge - for flush-mount or over-mount installation |
| Material               | Ceramic glass                                              |
| Special features       | 8 Languages                                                |
| Supply                 | 230 - 380 V (50/60 Hz)                                     |
| Dimensions             | 920 x 520 mm                                               |
| Heating element        | Free zones - up to 6 pans                                  |
| Built-in hole          | View technical data sheet                                  |
| Width                  | 92 cm                                                      |
|                        |                                                            |