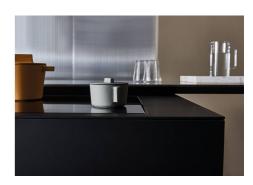

|
| Safety                     | All electric cooker hobs feature the most modern and sophisticated safety protections: Centralised power-off function; Child-proof safety lock; Residual heat warning lights. Induction models feature the following functions: Safety System that turn off the hob in the absence of the pot; Overflow detector that automatically turns off the plate in case of liquid overflow; Automatic deactivation to prevent accidents caused by forgetfulness.                  |

#### **TECHNICAL DATA**



# Foster ==



## FTS - cut out

# FT - cut out





#### **GALLERY**











### **OPTIONAL ACCESSORIES**



Induction PRO - Grill pan 8212 000



Induction Pro - Wok pan with flat bottom PRO
8211 000